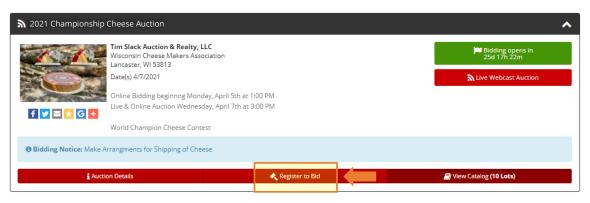

**6.** Go to the main auction listings page:

**7.** "Register to Bid" for the 2021 Championship Cheese Auction:

- 8. HiBid requires a credit card on file for all users to complete each auction registration. HiBid places a \$1 hold on the card; it will not be charged and will be released within 5-7 days.
  No payments will be completed through HiBid. WCMA will invoice every buyer after the auction (payable by credit card or check).
- **9.** Pre-bidding starts on Monday, April 5 at 1:00 PM CT.
- **10.** The live auction begins on Wednesday, April 7 at 3:00 PM CT.

**6.** Go to the main auction listings page:

**7.** "Register to Bid" for the 2021 Championship Cheese Auction:

8. HiBid requires a credit card on file for all users to complete each auction registration. HiBid places a \$1 hold on the card; it will not be charged and will be released within 5-7 days.