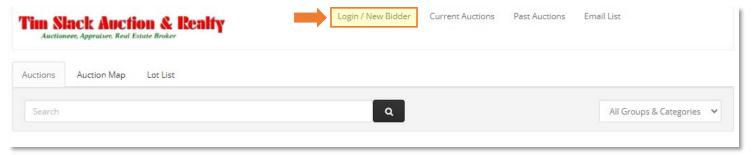

## Bidder Registration - New HiBid Account

- 1. Go to: <a href="https://timslackauctionrealty.hibid.com/auctions">https://timslackauctionrealty.hibid.com/auctions</a>
- 2. Select Login/New Bidder

# Bidder Registration - Existing HiBid Account

- 1. Go to: at <a href="https://timslackauctionrealty.hibid.com/auctions">https://timslackauctionrealty.hibid.com/auctions</a>
- 2. Login to your Account