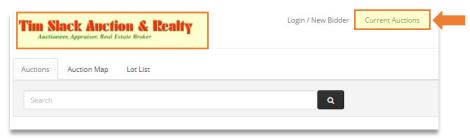

**6.** Go to the main auction listings page:

**7.** "Register to Bid" for the 2021 Championship Cheese Auction:

- 8. HiBid requires a credit card on file for all users to complete each auction registration. HiBid places a \$1 hold on the card; it will not be charged and will be released within 5-7 days.
  No payments will be completed through HiBid. WCMA will invoice every buyer after the auction (payable by credit card or check).
- **9.** Pre-bidding starts on Monday, April 5 at 1:00 PM CT.
- **10.** The live auction begins on Wednesday, April 7 at 3:00 PM CT.

**6.** Go to the main auction listings page:

**7.** "Register to Bid" for the 2021 Championship Cheese Auction:

8. HiBid requires a credit card on file for all users to complete each auction registration. HiBid places a \$1 hold on the card; it will not be charged and will be released within 5-7 days.