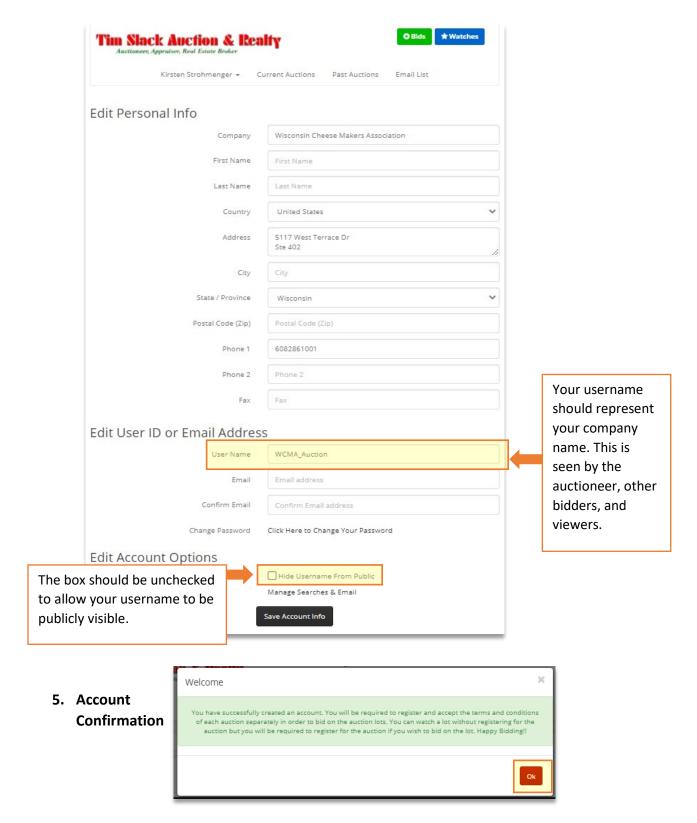

#### 4. Account Information:

Complete your company and contact information. Your username should represent your company name. For company recognition during pre-bidding and live bidding, make sure your username is available for public to view.

#### 4. Username

For maximum bidding recognition make your username representative of your company name. This is seen by the auctioneer, other bidders, and viewers.

**5.** For company recognition during pre-bidding and live bidding, make sure your username is available to view. **The box needs to be unchecked for public visibility.** Update your privacy settings to public, so everyone can view which company is bidding.