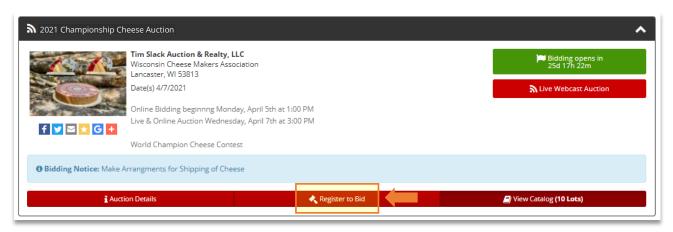

### 2021 Championship Cheese Auction

Join us virtually for the Auction event of the year – the sale of 10 premier winning cheeses of the World and U.S. Championship Cheese Contests, benefitting the education and training programs of the Wisconsin Cheese Makers Association. Buying these amazing dairy products allows you to applaud these renowned manufacturers and has helped WCMA support excellence in our industry. WCMA has used Auction dollars to build popular training programs for dairy manufacturers and suppliers, make key donations to dairy education facilities across the country, and support dairy producer improvement organizations.

### **Auction Details**

2021 Auctioneer: Tim Slack, Tim Slack Auction & Realty

#### Bidding

- Pre-bidding will open on Monday, April 5 at 1:00 PM CT.
- Pre-bids will serve as opening bids for the live auction.
- The live, online auction begins Wednesday, April 7 at 3:00 p.m. CT.
- The auctioneer will call the bids as they come in online through the HiBid auction website.
- Bidders must watch and bid live through HiBid because the live streaming on CheeseExpo Global Online will be delayed 30 seconds.