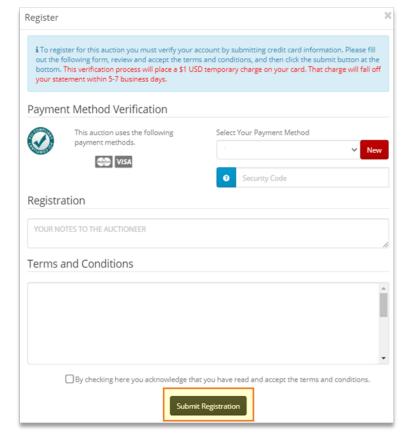

**6.** Go to the main auction listings page:

**7.** "Register to Bid" for the 2021 Championship Cheese Auction:

- 8. HiBid requires a credit card on file for all users to complete each auction registration. HiBid places a \$1 hold on the card; it will not be charged and will be released within 5-7 days.
  No payments will be completed through HiBid. WCMA will invoice every buyer after the auction (payable by credit card or check).
- **9.** Pre-bidding starts on Monday, April 5 at 1:00 PM CT.
- **10.** The live auction begins on Wednesday, April 7 at 3:00 PM CT.

**6.** Go to the main auction listings page:

**7.** "Register to Bid" for the 2021 Championship Cheese Auction:

8. HiBid requires a credit card on file for all users to complete each auction registration. HiBid places a \$1 hold on the card; it will not be charged and will be released within 5-7 days.

No payments will be completed through HiBid. WCMA will invoice every buyer after the auction (payable by credit card or check).

- **9.** Pre-bidding starts on Monday, April 5 at 1:00 PM CT.
- **10.** The live auction begins on Wednesday, April 7 at 3:00 PM CT.