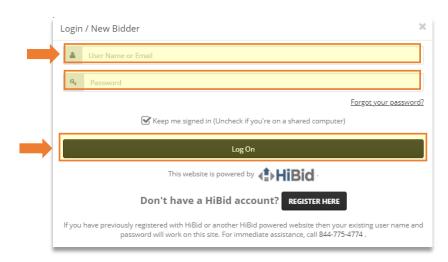

## Bidder Registration - New HiBid Account

- 1. Go to: <a href="https://timslackauctionrealty.hibid.com/auctions">https://timslackauctionrealty.hibid.com/auctions</a>
- 2. Select Login/New Bidder

# Bidder Registration - Existing HiBid Account

- 1. Go to: at <a href="https://timslackauctionrealty.hibid.com/auctions">https://timslackauctionrealty.hibid.com/auctions</a>
- 2. Login to your Account