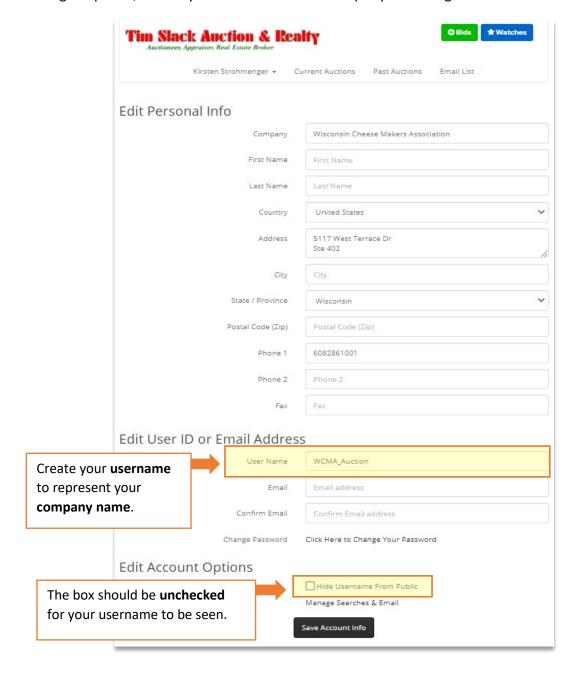

#### 4. Account Information:

Complete your company and contact information. Your username should represent your company name. For company recognition during pre-bidding and live bidding, make sure your username is available for public to view.

#### 4. Username

For maximum bidding recognition make your username representative of your company name. This is seen by the auctioneer, other bidders, and viewers.

**5.** For company recognition during pre-bidding and live bidding, make sure your username is available to view. **The box needs to be unchecked for public visibility.** Update your privacy settings to public, so everyone can view which company is bidding.