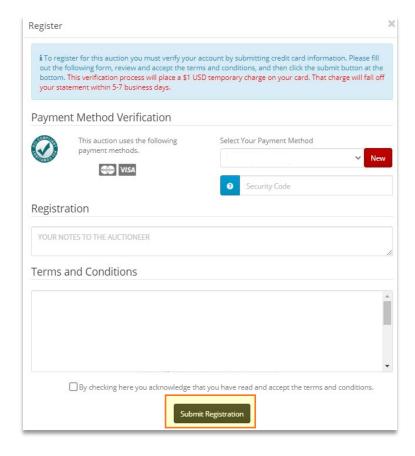

**6.** Go to the main auction listings page:

**7.** "Register to Bid" for the 2021 Championship Cheese Auction:

- 8. HiBid requires a credit card on file for all users to complete each auction registration. HiBid places a \$1 hold on the card; it will not be charged and will be released within 5-7 days.
  No payments will be completed through HiBid. WCMA will invoice every buyer after the auction (payable by credit card or check).
- **9.** Pre-bidding starts on Monday, April 5 at 1:00 PM CT.
- **10.** The live auction begins on Wednesday, April 7 at 3:00 PM CT.

**6.** Go to the main auction listings page:

**7.** "Register to Bid" for the 2021 Championship Cheese Auction:

8. HiBid requires a credit card on file for all users to complete each auction registration. HiBid places a \$1 hold on the card; it will not be charged and will be released within 5-7 days.

No payments will be completed through HiBid. WCMA will invoice every buyer after the auction (payable by credit card or check).

- **9.** Pre-bidding starts on Monday, April 5 at 1:00 PM CT.
- **10.** The live auction begins on Wednesday, April 7 at 3:00 PM CT.