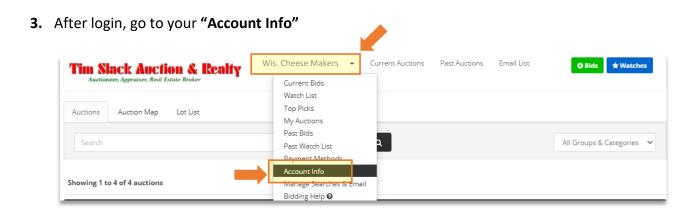

#### 3. Account Setup

Participants that bid online in the 2020 Auction will already have an existing HiBid account. (See instructions on Page 6)

#### 4. Account Information:

Complete your company and contact information. Your username should represent your company name. For company recognition during pre-bidding and live bidding, make sure your username is available for public to view.