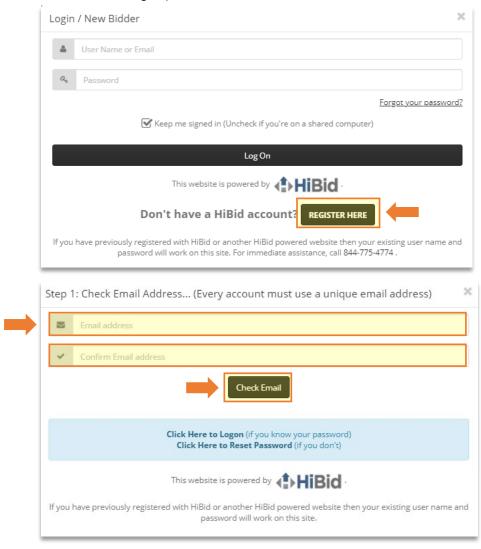

## Bidder Registration - New HiBid Account

- 1. Go to: <a href="https://timslackauctionrealty.hibid.com/auctions">https://timslackauctionrealty.hibid.com/auctions</a>
- 2. Select Login/New Bidder

#### 3. Account Setup

Participants that bid online in the 2020 Auction will already have an existing HiBid account. (See instructions on Page 6)

#### 4. Account Information:

Complete your company and contact information. Your username should represent your company name. For company recognition during pre-bidding and live bidding, make sure your username is available for public to view.